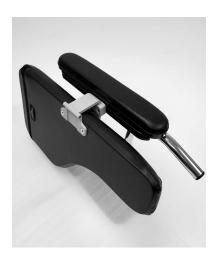

1/2 Support Tray VPL501L (left) VPL502R (right)

## 1/2 SUPPORT TRAY OFFERS OPTIMUM ADJUSTABILITY AND STABILITY FOR POSITIONING NEEDS.

Unique Universal Mounting Plate allows for:

- easy installation to most manual or power wheelchairs.
- forward/rearward adjustability to accommodate torso or change in positioning needs.
- height adjustability to accommodate a variety of arm pads.
- Removable or easily flipped 270° out of the way for the client to transfer in and out of the wheelchair
- Accommodates lateral support and/or elbow stop

Premium stretch vinyl covering and 1" foam padding provides comfort and support

Flip Over

Removable

Custom 1/2 Tray

**Universal Mounting Plate – UMP100** 

Provides a unique mounting platform for lateral support, cup holders, phones, tablets....