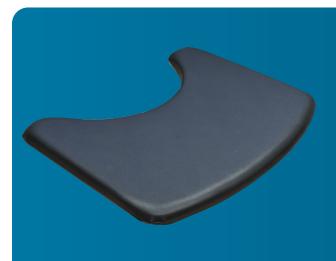

1/2 Support Tray VPL501L (left) VPL502R (right)

## 1/2 SUPPORT TRAY OFFERS OPTIMUM ADJUSTABILITY AND STABILITY FOR POSITIONING NEEDS.

Unique Universal Mounting Plate allows for:

- easy installation to most manual or power wheelchairs.
- forward/rearward adjustability to accommodate torso or change in positioning needs.
- height adjustability to accommodate a variety of arm pads.
- Removable or easily flipped 270° out of the way for the client to transfer in and out of the wheelchair
- Accommodates lateral support and/or elbow stop

Premium stretch vinyl covering and 1" foam padding provides comfort and support

Flip Over

Removable

Custom 1/2 Tray

**Universal Mounting Plate – UMP100** 

Provides a unique mounting platform for lateral support, cup holders, phones, tablets....