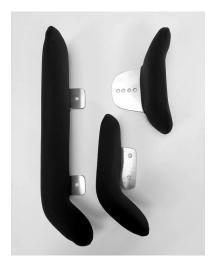

1/2 Support Tray VPL501L (left) VPL502R (right)

## 1/2 SUPPORT TRAY OFFERS OPTIMUM ADJUSTABILITY AND STABILITY FOR POSITIONING NEEDS.

Unique Universal Mounting Plate allows for:

- easy installation to most manual or power wheelchairs.
- forward/rearward adjustability to accommodate torso or change in positioning needs.
- height adjustability to accommodate a variety of arm pads.
- Removable or easily flipped 270° out of the way for the client to transfer in and out of the wheelchair
- Accommodates lateral support and/or elbow stop

Premium stretch vinyl covering and 1" foam padding provides comfort and support

Flip Over

Removable

Custom 1/2 Tray

**Universal Mounting Plate – UMP100** 

Provides a unique mounting platform for lateral support, cup holders, phones, tablets....

• Mounts underneath arm pad

**Cup Holder** 