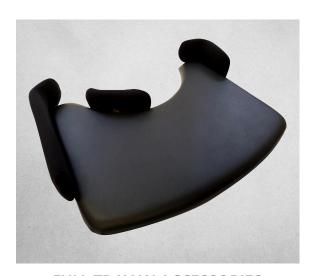

## ELBOW STOPS AND LATERAL SUPPORTS INCREASES GOOD ARM AND BODY POSITIONING

- Now in aluminum, lightweight, more durable, less chance of cracking or breaking.
- Padded with removable stretch cover.