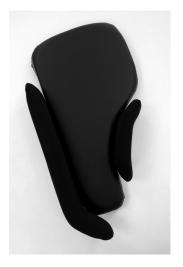

## FULL PADDED SUPPORT TRAY PROVIDES ADDITIONAL SUPPORT AND POSITIONING WHILE KEEPING ITEMS WITHIN EASY REACH.

- Premium stretch vinyl covering and 1" foam provide comfort and support.
- Slide on, adjustable aluminum rails allow for easy mounting to most wheelchairs.
- T-nuts in place for easy mounting of accessories.
- Custom sizes, shapes, joy stick cut outs available

**FULL TRAY W ACCESSORIES** 

**ACCESSORIES** 

½ TRAY
W ACCESSORIES