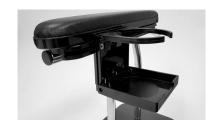

1/2 Support Tray VPL501L (left) VPL502R (right)

## 1/2 SUPPORT TRAY OFFERS OPTIMUM ADJUSTABILITY AND STABILITY FOR POSITIONING NEEDS.

Unique Universal Mounting Plate allows for:

- easy installation to most manual or power wheelchairs.
- forward/rearward adjustability to accommodate torso or change in positioning needs.
- height adjustability to accommodate a variety of arm pads.
- Removable or easily flipped 270° out of the way for the client to transfer in and out of the wheelchair
- Accommodates lateral support and/or elbow stop

Premium stretch vinyl covering and 1" foam padding provides comfort and support

Flip Over

Removable

Custom 1/2 Tray

**Universal Mounting Plate – UMP100** 

Provides a unique mounting platform for lateral support, cup holders, phones, tablets....