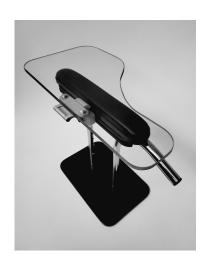

1/2 Support Tray VPL501L (left) VPL502R (right)

## 1/2 SUPPORT TRAY OFFERS OPTIMUM ADJUSTABILITY AND STABILITY FOR POSITIONING NEEDS.

Unique Universal Mounting Plate allows for:

- easy installation to most manual or power wheelchairs.
- forward/rearward adjustability to accommodate torso or change in positioning needs.
- height adjustability to accommodate a variety of arm pads.
- Removable or easily flipped 270° out of the way for the client to transfer in and out of the wheelchair
- Accommodates lateral support and/or elbow stop

Premium stretch vinyl covering and 1" foam padding provides comfort and support

Flip Over

Removable

Custom 1/2 Tray

**Universal Mounting Plate – UMP100** 

Provides a unique mounting platform for lateral support, cup holders, phones, tablets....