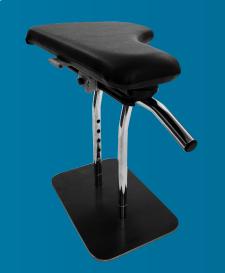

1/2 Support Tray VPL501L (left) VPL502R (right)

## 1/2 SUPPORT TRAY OFFERS OPTIMUM ADJUSTABILITY AND STABILITY FOR POSITIONING NEEDS.

Unique Universal Mounting Plate allows for:

- easy installation to most manual or power wheelchairs.
- forward/rearward adjustability to accommodate torso or change in positioning needs.
- height adjustability to accommodate a variety of arm pads.
- Removable or easily flipped 270° out of the way for the client to transfer in and out of the wheelchair
- Accommodates lateral support and/or elbow stop

Premium stretch vinyl covering and 1" foam padding provides comfort and support

Flip Over

Removable

Custom 1/2 Tray

**Universal Mounting Plate – UMP100** 

Provides a unique mounting platform for lateral support, cup holders, phones, tablets....