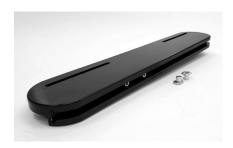

## FULL PADDED SUPPORT TRAY PROVIDES ADDITIONAL SUPPORT AND POSITIONING WHILE KEEPING ITEMS WITHIN EASY REACH.

- Premium stretch vinyl covering and 1" foam provide comfort and support.
- Slide on, adjustable aluminum rails allow for easy mounting to most wheelchairs.
- T-nuts in place for easy mounting of accessories.
- Custom sizes, shapes, joy stick cut outs available