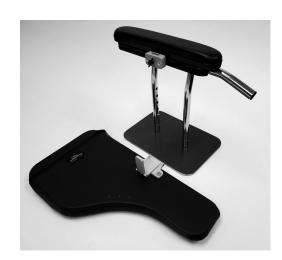

1/2 Support Tray VPL501L (left) VPL502R (right)

## 1/2 SUPPORT TRAY OFFERS OPTIMUM ADJUSTABILITY AND STABILITY FOR POSITIONING NEEDS.

Unique Universal Mounting Plate allows for:

- easy installation to most manual or power wheelchairs.
- forward/rearward adjustability to accommodate torso or change in positioning needs.
- height adjustability to accommodate a variety of arm pads.
- Removable or easily flipped 270° out of the way for the client to transfer in and out of the wheelchair
- Accommodates lateral support and/or elbow stop

Premium stretch vinyl covering and 1" foam padding provides comfort and support

Flip Over

Removable

Custom 1/2 Tray

**Universal Mounting Plate – UMP100** 

Provides a unique mounting platform for lateral support, cup holders, phones, tablets....