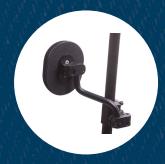

#### **SECURE LOCKING**

Constructed from high strength lightweight aluminum alloy, the Forehead Stabilizer features a solidly built locking mechanism, keeping the unit securely in place for maximum user safety and stability at all times.

#### **EASILY ADAPTED**

Adaptors are available enabling the client to use the stabilizer with their existing headrest. This is particularly useful when clients are using switches and controls incorporated within their existing headrest.