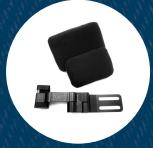

#### **GEL COMFORT**

The Forehead Stabilizer incorporates Dimensional Gel padding for added support and comfort. Encased in an easy-clean neoprene cover, the gel inner core provides cooling, while eliminating shearing, friction and pressure.