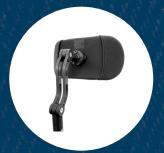

#### **SECURE LOCKING**

Constructed from high strength lightweight aluminum alloy, the Forehead Stabilizer features a solidly built locking mechanism, keeping the unit securely in place for maximum user safety and stability at all times.

Can be easily released and flips back 180°, for convenient user disengagement and transferring.