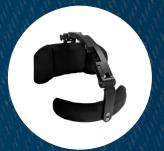

## THE STA-RITE ADJUSTABLE FOREHEAD STABILIZER MAKES UNCOMFORTABLE STRAPS A THING OF THE PAST.

Designed for "head drop" conditions including ALS, Cerebral Palsy, Motor Neurone Disease, Huntington's Disease and Spinal injuries the unit combines a headrest and multi- adjustable Forehead Stabilizer. Correct head position is vital for breathing, visual contact, swallowing without obstruction, improved socialization and other upright activity.

Easily adjusted to the user's exact physical needs, the cranial equilibrium maintained by the unit makes the Forehead Stabilizer particularly suitable for users who use eye controls to operate their computers and smart devices.