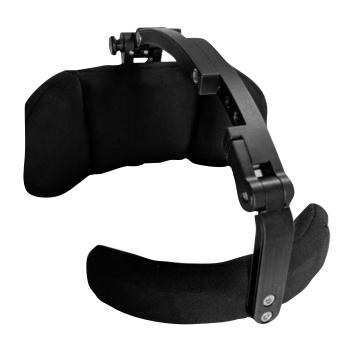

## THE STA-RITE ADJUSTABLE FOREHEAD STABILIZER MAKES UNCOMFORTABLE STRAPS A THING OF THE PAST.

Designed for "head drop" conditions including ALS, Cerebral Palsy, Motor Neurone Disease, Huntington's Disease and Spinal injuries the unit combines a headrest and multi- adjustable Forehead Stabilizer. Correct head position is vital for breathing, visual contact, swallowing without obstruction, improved socialization and other upright activity.

#### **GEL COMFORT**

The Forehead Stabilizer incorporates Dimensional Gel padding for added support and comfort. Encased in an easy-clean neoprene cover, the gel inner core provides cooling, while eliminating shearing, friction and pressure.

#### **SECURE LOCKING**

Constructed from high strength lightweight aluminum alloy, the Forehead Stabilizer features a solidly built locking mechanism, keeping the unit securely in place for maximum user safety and stability at all times.

Can be easily released and flips back 180°, for convenient user disengagement and transferring.