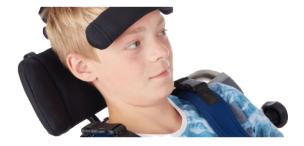

## THE STA-RITE ADJUSTABLE FOREHEAD STABILIZER MAKES UNCOMFORTABLE STRAPS A THING OF THE PAST.

Designed for "head drop" conditions including ALS, Cerebral Palsy, Motor Neurone Disease, Huntington's Disease and Spinal injuries the unit combines a headrest and multi- adjustable Forehead Stabilizer. Correct head position is vital for breathing, visual contact, swallowing without obstruction, improved socialization and other upright activity.

Easily adjusted to the user's exact physical needs, the cranial equilibrium maintained by the unit makes the Forehead Stabilizer particularly suitable for users who use eye controls to operate their computers and smart devices.

#### **EASILY ADAPTED**

Adaptors are available enabling the client to use the stabilizer with their existing headrest. This is particularly useful when clients are using switches and controls incorporated within their existing headrest.