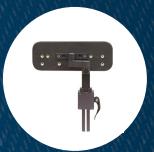

#### **SECURE LOCKING**

Constructed from high strength lightweight aluminum alloy, the Forehead Stabilizer features a solidly built locking mechanism, keeping the unit securely in place for maximum user safety and stability at all times.

Can be easily released and flips back 180°, for convenient user disengagement and transferring.

#### **EASILY ADAPTED**

Adaptors are available enabling the client to use the stabilizer with their existing headrest. This is particularly useful when clients are using switches and controls incorporated within their existing headrest.