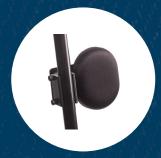

## THE STA-RITE ADJUSTABLE FOREHEAD STABILIZER MAKES UNCOMFORTABLE STRAPS A THING OF THE PAST.

Designed for "head drop" conditions including ALS, Cerebral Palsy, Motor Neurone Disease, Huntington's Disease and Spinal injuries the unit combines a headrest and multi- adjustable Forehead Stabilizer. Correct head position is vital for breathing, visual contact, swallowing without obstruction, improved socialization and other upright activity.

Easily adjusted to the user's exact physical needs, the cranial equilibrium maintained by the unit makes the Forehead Stabilizer particularly suitable for users who use eye controls to operate their computers and smart devices.

#### **GEL COMFORT**

The Forehead Stabilizer incorporates Dimensional Gel padding for added support and comfort. Encased in an easy-clean neoprene cover, the gel inner core provides cooling, while eliminating shearing, friction and pressure.

#### **SECURE LOCKING**

Constructed from high strength lightweight aluminum alloy, the Forehead Stabilizer features a solidly built locking mechanism, keeping the unit securely in place for maximum user safety and stability at all times.

Can be easily released and flips back 180°, for convenient user disengagement and transferring.