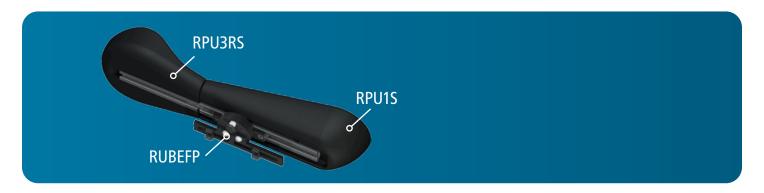

The 360 ° swivel arm and the special shape of the polyurethane parts, makes our arm support system particularly suitable for wheelchair users with half-sided paralysis.

**SUPPORT WITH SLOT NUTS** for optimal forearm stabilisation and positioning
Part # **RPU1S** 

Side Part #
LEFT RPU3LS
RIGHT RPU3RS

**EXTENSION PIECE** with connecting plate and 4 grub screws Part # **RPU4S** 

#### **ATTACHMENT SYSTEM**

**360° TURNABLE SWIVEL ARM** with round tube adapter for attachment, mountable on the left or right side, incl. 2 slot nuts, outreach 17.5 mm, hole distance 141 mm

Part # RUBEFP