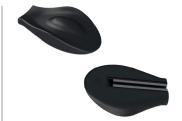

| Product Description                                                                                                                                                                                                                                                                                                                                                                                         |                                           | Available Sizes                                                                                                                                         |  |
|-------------------------------------------------------------------------------------------------------------------------------------------------------------------------------------------------------------------------------------------------------------------------------------------------------------------------------------------------------------------------------------------------------------|-------------------------------------------|---------------------------------------------------------------------------------------------------------------------------------------------------------|--|
| G SERIES - GEL ARM PADS  These Gel Arm Pads offer the great comfort of Gel with a tough Neoprene cover for long lasting life and durability.  They bolt on and hardware is provided.                                                                                                                                                                                                                        | PART# PART# PART# PART# PART# PART# PART# | 210G - 2" x 10"<br>212G - 2" x 12"<br>214G - 2" x 14"<br>310G - 3.5" x 10"<br>312G - 3.5" x 12"<br>314G - 3.5" x 14"<br>316G - 3.5" x 16"               |  |
| STRENGTHENING PLATES - FOR 314G & 316G  If you have clients who require a little extra strength in their arm pads these are the perfect solution.  Our strengthening plates fit the 14" (360mm) and 16" (400mm) G Series Arm pads. They are particularly useful when you have stand transfer clients who exert extra pressure on the ends of the pads.                                                      | PART#<br>PART#                            | 314GBO – 3.5X14<br>316GBO – 3.5X16                                                                                                                      |  |
| TMS SERIES - GEL ARM PADS WITH TRACK FOR TOTAL ADJUSTMENT AND EASE OF FIT These pads offer all the comfort of the G Series Pads but are also supplied with Labac Style tracking including sliding T-Nuts and bolts. This offers multiple mounting options with total ease of adjustment and reduces the need for a drill! Fits everywhere and thanks to the multitrack system can even be used at an angle. | PART# PART# PART# PART# PART# PART# PART# | 210TMS - 2" x 10"<br>212TMS - 2" x 12"<br>214TMS - 2" x 14"<br>310TMS - 3.5" x 10"<br>312TMS - 3.5" x 12"<br>314TMS - 3.5" x 14"<br>316TMS - 3.5" x 16" |  |
| GWT SERIES - GEL WATERFALL ARM PADS  These heavy-duty pads are perfect for power chairs where users require extra support and protection.  These pads are also supplied with the Labac Style Tracking System so you can be assured that it will fit almost any chair. The drop from the top of the arm is 3" (75mm).                                                                                        | PART#<br>PART#<br>PART#<br>PART#          | 410GWT – 4" x 10"<br>412GWT – 4" x 12"<br>414GWT – 4" x 14"<br>416GWT – 4" x 16"                                                                        |  |