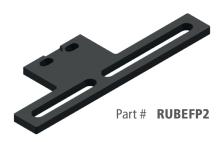

#### **ATTACHMENT SYSTEM**

**360° TURNABLE SWIVEL ARM** with round tube adapter for attachment, mountable on the left or right side, incl. 2 slot nuts, outreach 17.5 mm, hole distance 141 mm

Part # RUBEFP