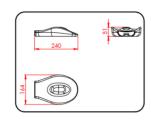

#### **ATTACHMENT SYSTEM**

**360° TURNABLE SWIVEL ARM** with round tube adapter for attachment, mountable on the left or right side, incl. 2 slot nuts, outreach 17.5 mm, hole distance 141 mm

Part # RUBEFP

ADDITIONAL SUPPORT PLATE, outreach 37.5 mm, hole distance 141 mm