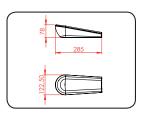

#### **ATTACHMENT SYSTEM**

**360° TURNABLE SWIVEL ARM** with round tube adapter for attachment, mountable on the left or right side, incl. 2 slot nuts, outreach 17.5 mm, hole distance 141 mm

Part # RUBEFP

ADDITIONAL SUPPORT PLATE, outreach 37.5 mm, hole distance 141 mm