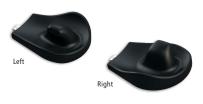

| PART DESCRIPTION                                                                                                                                                                                                                                                                                                                                                         | PART#                                                                       |
|--------------------------------------------------------------------------------------------------------------------------------------------------------------------------------------------------------------------------------------------------------------------------------------------------------------------------------------------------------------------------|-----------------------------------------------------------------------------|
| Expanded polyurethane foam flat arm pad with LaBac Style universal multi-track mounting system.  It is the center section of the LaBac Modular Trough system and accepts all the LaBac modular trough pieces including elbow stops, side troughs, waterfall edge and hand pad.  Comes with sliding t-nuts and can be used at angles thanks to multi-track configuration. | PF104 – 4" x 8"<br>PF105 – 4" x 10"<br>PF106 – 4" x 12"<br>PF107 – 4" x 15" |
| LABAC <sup>TM</sup> STYLE TROUGH SIDE ATTACHMENT  LaBac style side trough attachment made with expanded polyurethane foam. Attaches to all of the LaBac modular trough pieces to provide a custom fit.  Can be positioned anywhere along track and each side can have a different length pad or trough.                                                                  | PF182 – 6" L<br>PF185 – 8" L<br>PF187 – 10" L                               |
| LABAC™ STYLE WATERFALL EDGE ATTACHMENT  LaBac style waterfall side attachment made with expanded polyurethane foam.  Attaches to all of the LaBac modular trough/flat pieces to provide a custom fit.                                                                                                                                                                    | PF183 – 6" L<br>PF186 – 8" L<br>PF188 – 10" L                               |
| CONTOURED LABACTM STYLE ELBOW STOP Single Elbow Stop made of expanded polyurethane foam. Fits all of the LaBac modular trough pieces due to its versatile hardware.                                                                                                                                                                                                      | PF210 – Left<br>PF211 – Right                                               |
| LABACTM STYLE HAND PAD  Single LaBac Style hand pad attachment with expanded polyurethane foam. Fits all the LaBac 4" wide modular trough pieces due to its versatile hardware.                                                                                                                                                                                          | PF215                                                                       |
| HAND PAD MOUSE  Mouse pad with expanded polyurethane foam. Fits onto hand pad PF215.                                                                                                                                                                                                                                                                                     | PFMPL                                                                       |