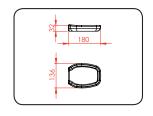

The 360 ° swivel arm and the special shape of the polyurethane parts, makes our arm support system particularly suitable for wheelchair users with half-sided paralysis.

**SUPPORT WITH SLOT NUTS** for optimal forearm stabilisation and positioning
Part # **RPU1S** 