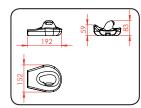

#### **MODULAR TROUGH SUPPORT SYSTEM**

The modular trough arm support system consists of six polyurethane parts and one swivel arm, which can be individually combined with each other, offering the best comfort for wheelchair users.

Polyurethane foam parts are recognized for durability and low weight and suited for use in damp and hygienic environments.

The 360  $^{\circ}$  swivel, turn able hardware provides extra flexibility in positioning an arm, allowing the clinicians to mirror the arm's position

The 360 ° swivel arm and the special shape of the polyurethane parts, makes our arm support system particularly suitable for wheelchair users with half-sided paralysis.

**SUPPORT WITH SLOT NUTS** for optimal forearm stabilisation and positioning
Part # **RPU1S** 