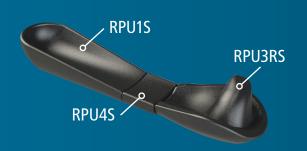

The 360 ° swivel arm and the special shape of the polyurethane parts, makes our arm support system particularly suitable for wheelchair users with half-sided paralysis.

**SUPPORT WITH SLOT NUTS** for optimal forearm stabilisation and positioning
Part # **RPU1S** 

**PALM EXTENSOR HAND REST** incl. connecting element with 4 grub screws. Fits left or right hand Part # **RPUH5** 

**FLAT HAND REST**, incl. connecting element with 4 grub screws Part # **RPU2** 

**HAND REST** with anatomic handle, incl. connecting element with 4 grub screws

Side Part #
LEFT RPU3LS
RIGHT RPU3RS

**EXTENSION PIECE** with connecting plate and 4 grub screws Part # **RPU4S** 