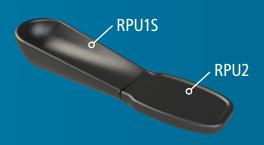

#### **MODULAR TROUGH SUPPORT SYSTEM**

The modular trough arm support system consists of six polyurethane parts and one swivel arm, which can be individually combined with each other, offering the best comfort for wheelchair users.

The 360 ° swivel arm and the special shape of the polyurethane parts, makes our arm support system particularly suitable for wheelchair users with half-sided paralysis.

**SUPPORT WITH SLOT NUTS** for optimal forearm stabilisation and positioning
Part # **RPU1S** 

**PALM EXTENSOR HAND REST** incl. connecting element with 4 grub screws. Fits left or right hand Part # **RPUH5** 

**FLAT HAND REST**, incl. connecting element with 4 grub screws Part # **RPU2** 

**HAND REST** with anatomic handle, incl. connecting element with 4 grub screws