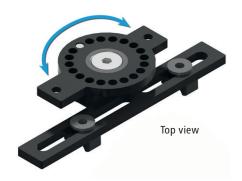

#### **ATTACHMENT SYSTEM**

**360° TURNABLE SWIVEL ARM** with round tube adapter for attachment, mountable on the left or right side, incl. 2 slot nuts, outreach 17.5 mm, hole distance 141 mm

Part # RUBEFP

ADDITIONAL SUPPORT PLATE, outreach 37.5 mm, hole distance 141 mm