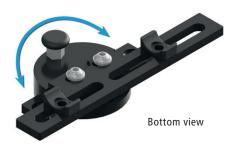

#### **ATTACHMENT SYSTEM**

**360° TURNABLE SWIVEL ARM** with round tube adapter for attachment, mountable on the left or right side, incl. 2 slot nuts, outreach 17.5 mm, hole distance 141 mm

Part # RUBEFP

ADDITIONAL SUPPORT PLATE, outreach 37.5 mm, hole distance 141 mm